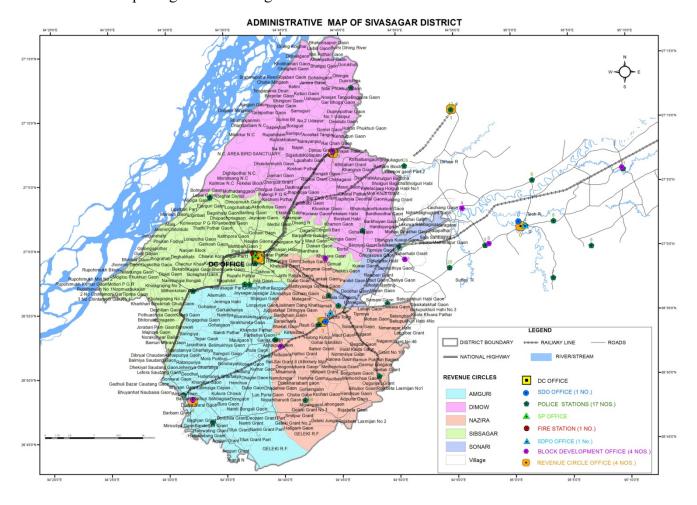

#### a. District Administrative Set-up

The District Commissioner of the District is the overall in charge of the administration of the entire district. He also acts as the Collector in case of Revenue matters, as a District Magistrate in case of maintenance of Law and Order and General Administration, as a District Election Officer in case of conduct of Election and so on. A number of Officers, like District Development Officer, Additional District Commissioners, Sub-divisional Officers, Assistant Commissioners and others assist the District Commissioner for looking after the administration of the district. At lower level Nazira sub-division is headed by one Sub-Divisional Officer whereas under him there are Revenue Circle Officers for each revenue circle who are responsible for the entire administration of the area under their respective revenue circle

For administrative purposes, the entire district is divided into two sub-divisions viz., Sivasagar, Nazira. Again each sub-division is divided into revenue circles and under revenue circles there are Mouzas comprising revenue villages.

The District comprises two sub-divisions – Sivasagar and Nazira. There are 4 nos. of Revenue Circles viz. Sivasagar, Amguri, Nazira and Demow in the District. The Total number of Development Blocks in the District is 5 nos. which are Sivasagar, Demow, Gaurisagar, Nazira and Amguri. There are 82 numbers of Gaon Panchayats and 531 numbers of revenue villages in the District.

#### **b.** Local institutions

- a) Sub Divisions
- a) Sivasagar b) Nazira
- b) Revenue Circles
- a) Sivasagar b) Amguri c) Demow d) Nazira
- c) Development Blocks
- a) Sivasagar b) Demow c) Gaurisagar d) Nazira e) Amguri