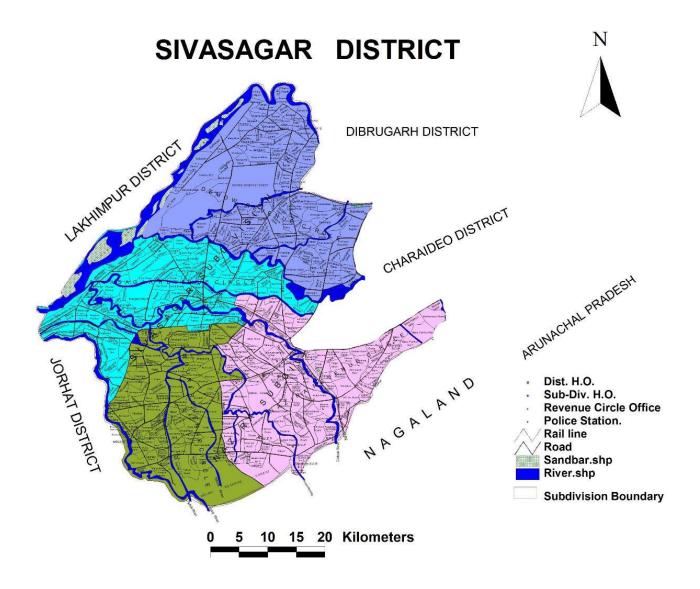

Sivasagar city is the administrative headquarter of the District. The District covers an area of 1598.85 Sq. Kilometers and it covers 2.03% area of the total area of the State. The District ranks on23<sup>rd</sup> position (highest to lowest) in the State in area wise ranking. The district is situated in the northeastern part of Assam between 26.45°N and 27.15°N latitudes and 94.25°E and 95.25°E longitudes. The district is bounded by the Brahmaputra River to the north, Nagaland to the south, the Charaideo district to the east and the Jhanji River to the west.

For administrative purposes, the entire district is divided into two sub-divisions viz., Sivasagar, Nazira. Again each sub-division is divided into revenue circles and under revenue circles there are Mouzas comprising revenue villages.

The District comprises two sub-divisions – Sivasagar and Nazira. There are 4 nos. of Revenue Circles viz. Sivasagar, Amguri, Nazira and Demow in the District. The Total number of Development Blocks in the District is 5 nos. which are Sivasagar, Demow, Gaurisagar, Nazira and Amguri. There are 82 numbers of Gaon Panchayats and 531 numbers of revenue villages in the District.