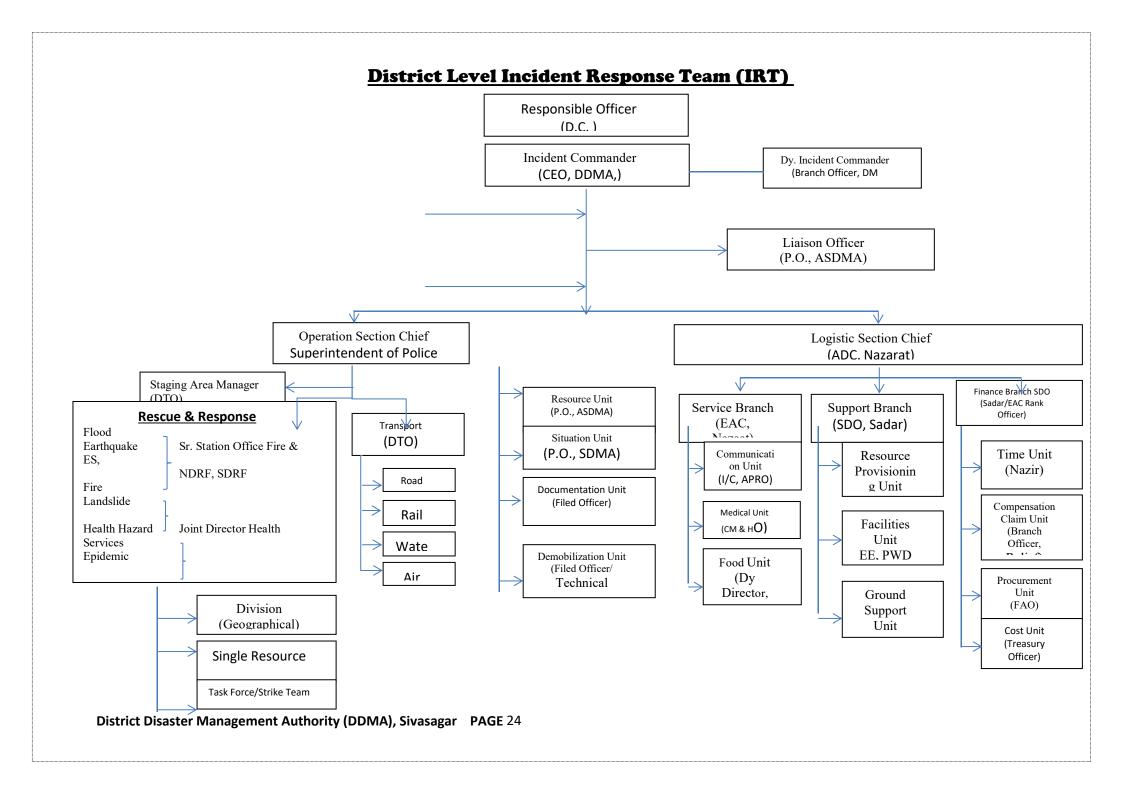

The Incident Response System (IRS) is a management system and an on-scene, all- risk, flexible modular system adaptable for natural as well as man-made disasters. The IRS has a number of attributes or system features. Because of these features, IRS has the flexibility and adaptability to be applied to a wide variety of incidents and events both large and small. The primary IRS management functions include:

- ♦ Command
- ♦ Operations
- ♦ Logistics
- Planning
- Finance / Administration

The ICS seeks to strengthen the existing disaster response management system by ensuring that the designated controlling/responsible authorities at different levels are backed by trained Incident Responsed Teams (IRTs) whose members have been trained in the different facets of disaster response management.



### **8.RESPONSE PLAN FOR FLOODS:**

| SI.<br>No. | TASK                                                                                                                                                                                                                                                                                                                                                                                                                                                                                                                                                                                                                                                                                                                                                            | RESPONSI