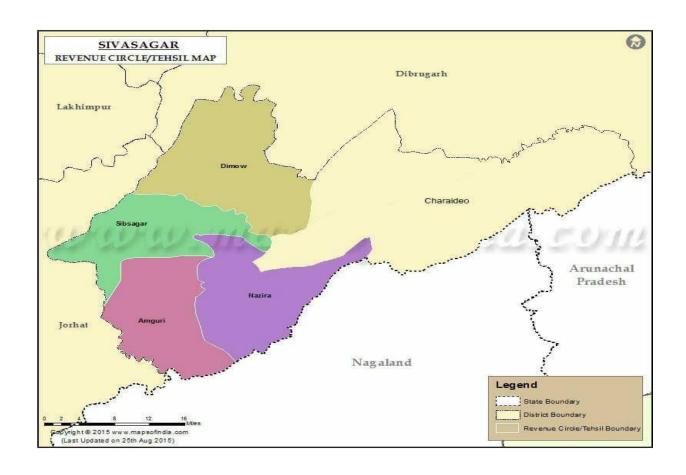

The Flood Management plan covers all 4 (four) Revenue Circles (Sivasagar, Demow, Nazira and Amguri RCs) of the District.